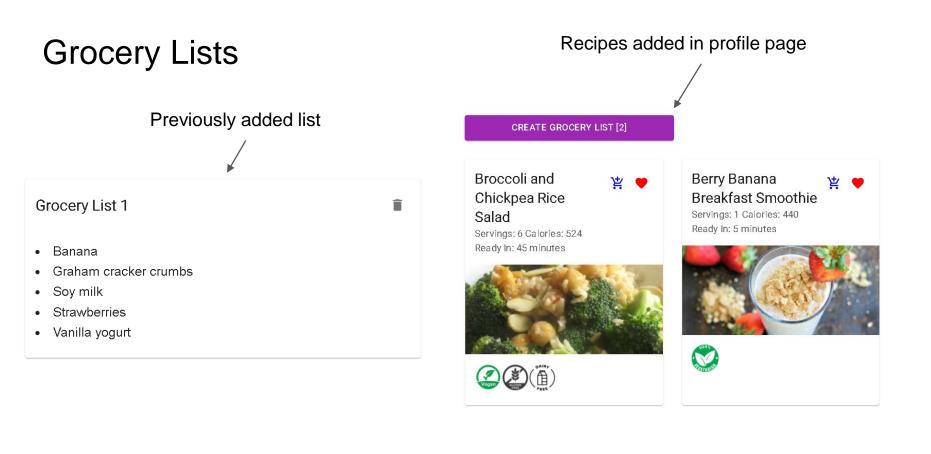

#### **Grocery Lists** After deleting Newly added list Grocery List 1 Grocery List 2 Î. Î Grocery List 1 Î Banana Almonds Sea salt Almonds Sea salt • Graham cracker crumbs Broccoli florets Sun-dried tomatoes Broccoli florets · Sun-dried tomatoes Soy milk Tamari soy sauce Brown rice Tamari soy sauce Brown rice • Dijon mustard • Banana Strawberries • Banana Dijon mustard • Vanilla yogurt Dried chickpeas Graham cracker crumbs Dried chickpeas • Graham cracker crumbs Fresh parsley Soy milk Fresh parsley Soy milk Garlic Strawberries Garlic Strawberries • Vanilla yogurt Green onions Green onions Vanilla vogurt Ground pepper Ground pepper Juice of lemon Juice of lemon Olive oil Olive oil · Pineapple juice Pineapple juice · Red pepper flakes · Red pepper flakes

### Grocery Lists

| → C ③ http://localhost:30 | i My Dri   🚍 Capste   🚍 Mobili   🛄 Capste   🕯<br>00/grocery-lists |   | nay   Court   Cracar | I O Data!   . | spoon   H | ocan   C music | · spoon | • Th × + | ☆ | •     | * 1 | 0<br>] (R | R |
|---------------------------|-------------------------------------------------------------------|---|----------------------|---------------|-----------|----------------|---------|----------|---|-------|-----|-----------|---|
| Che Auren                 |                                                                   |   |                      | Home          | Profile   | Grocery Lists  | Pantry  | Calendar | L | ogout |     |           |   |
| Grocery List 1            |                                                                   | Ĩ |                      |               |           |                |         |          |   |       |     |           |   |
| Almonds                   | • Sea salt                                                        |   |                      |               |           |                |         |          |   |       |     |           |   |
| Broccoli florets          | <ul> <li>Sun-dried tomatoes</li> </ul>                            |   |                      |               |           |                |         |          |   |       |     |           |   |
| Brown rice                | Tamari soy sauce                                                  |   |                      |               |           |                |         |          |   |       |     |           |   |
| Dijon mustard             |                                                                   |   |                      |               |           |                |         |          |   |       |     |           |   |
| Dried chickpeas           |                                                                   |   |                      |               |           |                |         |          |   |       |     |           |   |
| Fresh parsley             |                                                                   |   |                      |               |           |                |         |          |   |       |     |           |   |
| Garlic                    |                                                                   |   |                      |               |           |                |         |          |   |       |     |           |   |
| Green onions              |                                                                   |   |                      |               |           |                |         |          |   |       |     |           |   |
| Ground pepper             |                                                                   |   |                      |               |           |                |         |          |   |       |     |           |   |
| Juice of lemon            |                                                                   |   |                      |               |           |                |         |          |   |       |     |           |   |
| Olive oil                 |                                                                   |   |                      |               |           |                |         |          |   |       |     |           |   |
| Pineapple juice           |                                                                   |   |                      |               |           |                |         |          |   |       |     |           |   |
| Red pepper flakes         |                                                                   |   |                      |               |           |                |         |          |   |       |     |           |   |