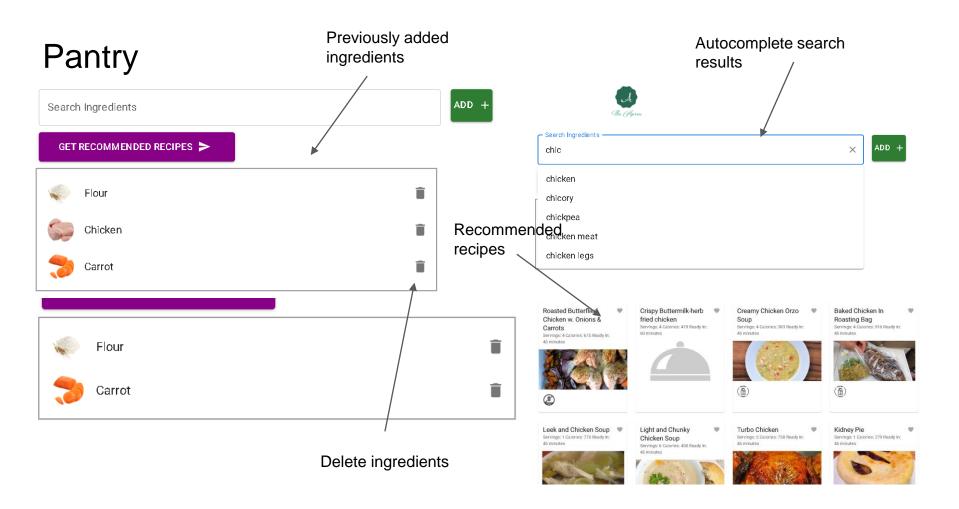

|               |           |                |         |          |   |       |     |           |   |
| Olive oil                 |                                                                   |   |                      |               |           |                |         |          |   |       |     |           |   |
| Pineapple juice           |                                                                   |   |                      |               |           |                |         |          |   |       |     |           |   |
| Red pepper flakes         |                                                                   |   |                      |               |           |                |         |          |   |       |     |           |   |



#### Pantry



#### Calendar

| A         |  |
|-----------|--|
| The Apren |  |

| Home Favorites Profile Grocery Lists Pantry Calendar Logout |  |
|-------------------------------------------------------------|--|
|-------------------------------------------------------------|--|

| •    |      | December |      |      | 2021 | •    |
|------|------|----------|------|------|------|------|
| Sun  | Mon  | Tue      | Wed  | Thu  | Fri  | Sat  |
|      |      |          | 1 +  | 2 +  | 3 +  | 4 +  |
| 5 +  | 6 +  | 7 +      | 8 +  | 9 +  | 10 + | 11 + |
| 12 + | 13 + | 14 +     | 15 + | 16 + | 17 + | 18 + |
| 19 + | 20 + | 21 +     | 22 + | 23 + | 24 + | 25 + |
| 26 + | 27 + | 28 +     | 29 + | 30 + | 31 + |      |

#### How Calendar works - Adding a recipe



#### How Calendar works - Sa