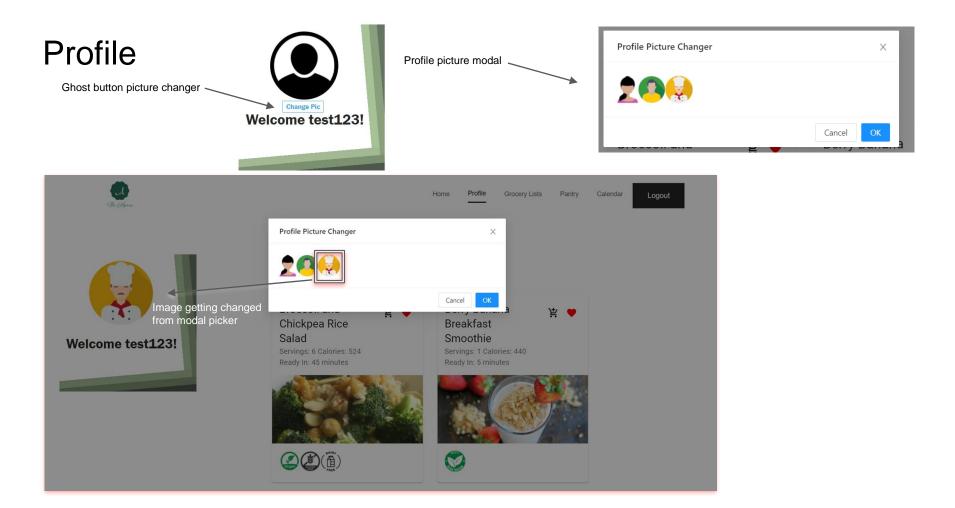

|                 |
| Home Sign In Sign Up           |                 |
|                                |                 |
| Α                              |                 |
| Sign in to your Apron Account  |                 |
| Email Address *                |                 |
| Password*                      |                 |
|                                |                 |
| SIGN IN                        |                 |
| Don't have an account? Sign Up |                 |
| bon mare an account: sign op   |                 |
|                                | Link to Sign Up |
|                                |                 |
|                                |                 |
|                                |                 |

# Sign Up







### Profile





#### Profile





#### **Grocery Lists** After deleting Newly added list Grocery List 1 Grocery List 2 Î. Î Grocery List 1 Î Banana Almonds Sea salt Almonds Sea salt • Graham cracker crumbs Broccoli florets Sun-dried tomatoes Broccoli florets · Sun-dried tomatoes Soy milk Tamari soy sauce Brown rice Tamari soy sauce Brown rice • Dijon mustard • Banana Strawberries • Banana Dijon mustard • Vanilla yogurt Dried chickpeas Graham cracker crumbs Dried chickpeas • Graham cracker crumbs Fresh parsley Soy milk Fresh parsley Soy milk Garlic Strawberries Garlic Strawberries • Vanilla yogurt Green onions Green onions Vanilla vogurt Ground pepper Ground pepper Juice of lemon Juice of lemon Olive oil Olive oil · Pineapple juice Pineapple juice · Red pepper flakes · Red pepper flakes

### Grocery List