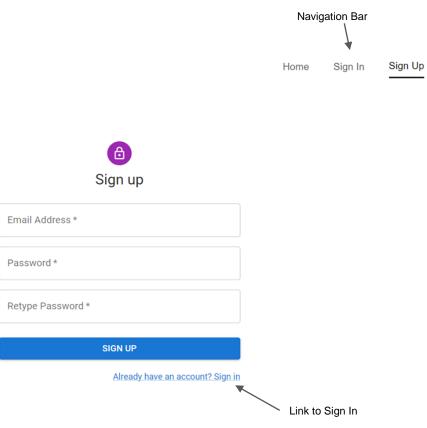

|                 |
| Home Sign In Sign Up           |                 |
|                                |                 |
| Α                              |                 |
| Sign in to your Apron Account  |                 |
| Email Address *                |                 |
| Password*                      |                 |
|                                |                 |
| SIGN IN                        |                 |
| Don't have an account? Sign Up |                 |
| bon mare an account: sign op   |                 |
|                                | Link to Sign Up |
|                                |                 |
|                                |                 |
|                                |                 |

# Sign Up







### Profile





#### Profile





#### **Grocery Lists** After deleting Newly added list Grocery List 1 Grocery List 2 Î. Î Grocery List 1 Î Banana Almonds Sea salt Almonds Sea salt • Graham cracker crumbs Broccoli florets Sun-dried tomatoes Broccoli florets · Sun-dried tomatoes Soy milk Tamari soy sauce Brown rice Tamari soy sauce Brown rice • Dijon mustard • Banana Strawberries • Banana Dijon mustard • Vanilla yogurt Dried chickpeas Graham cracker crumbs Dried chickpeas • Graham cracker crumbs Fresh parsley Soy milk Fresh parsley Soy milk Garlic Strawberries Garlic Strawberries • Vanilla yogurt Green onions Green onions Vanilla vogurt Ground pepper Ground pepper Juice of lemon Juice of lemon Olive oil Olive oil · Pineapple juice Pineapple juice · Red pepper flakes · Red pepper flake