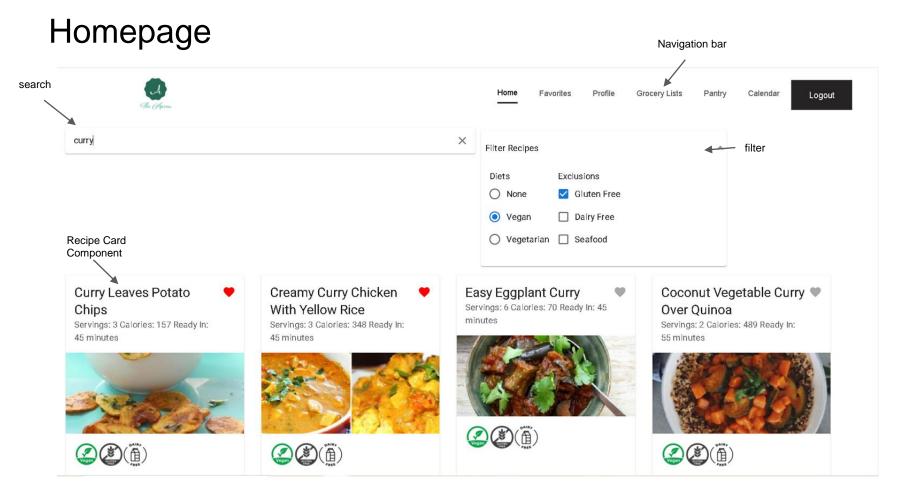

|                 |
| Home Sign In Sign Up           |                 |
|                                |                 |
| Α                              |                 |
| Sign in to your Apron Account  |                 |
| Email Address *                |                 |
| Password*                      |                 |
|                                |                 |
| SIGN IN                        |                 |
| Don't have an account? Sign Up |                 |
| bon mare an account: sign op   |                 |
|                                | Link to Sign Up |
|                                |                 |
|                                |                 |
|                                |                 |

# Sign Up







### Profile





#### Profile





#### **Grocery Lists** After deleting Newly added list Grocery List 1 Grocery List 2 Î. Î Grocery List 1 Î Banana Almonds Sea salt Almonds Sea salt • Graham cracker crumbs Broccoli florets Sun-dried tomatoes Broccoli florets · Sun-dried tomatoes Soy milk Tamari soy sauce Brown rice Tamari soy sauce Brown rice • Dijon mustard • Banana Strawberries • Banana Dijon mustard • Vanilla yogurt Dried chickpeas Graham cracker crumbs Dried chickpeas • Graham cracker crumbs Fresh parsley Soy milk Fresh parsley Soy milk Garlic Strawberries Garlic Strawberries • Vanilla yogurt Green onions Green onions Vanilla vogurt Ground pepper Ground pepper Juice of lemon Juice of lemon Olive oil Olive oil · Pineapple juice Pineapple juice · Red pepper flakes · Red pepper flakes