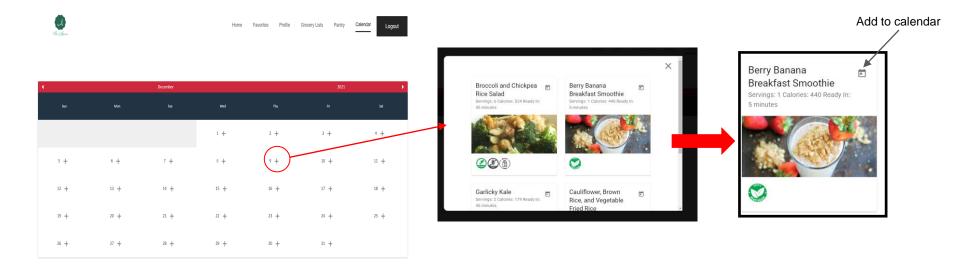

|     |           |   |



#### Pantry



#### Calendar

| A         |  |
|-----------|--|
| The Apren |  |

| Home Favorites Profile Grocery Lists Pantry Calendar Logout |  |
|-------------------------------------------------------------|--|
|-------------------------------------------------------------|--|

| •    |      | December |      |      | 2021 | •    |
|------|------|----------|------|------|------|------|
| Sun  | Mon  | Tue      | Wed  | Thu  | Fri  | Sat  |
|      |      |          | 1 +  | 2 +  | 3 +  | 4 +  |
| 5 +  | 6 +  | 7 +      | 8 +  | 9 +  | 10 + | 11 + |
| 12 + | 13 + | 14 +     | 15 + | 16 + | 17 + | 18 + |
| 19 + | 20 + | 21 +     | 22 + | 23 + | 24 + | 25 + |
| 26 + | 27 + | 28 +     | 29 + | 30 + | 31 + |      |

#### How Calendar works - Adding a recipe



#### How Calendar works - Saved recipes and Delete a recipe



| •    |      | December |      |      | 2021 | ×    |
|------|------|----------|------|------|------|------|
| Sun  | Mon  |          | Wed  |      |      |      |
|      |      |          | 1 +  | 2 +  | 3 +  | 4 +  |
| 5 +  | 6 +  | 7 +      | 8 +  | 9 +  | 10 + | 11 + |
| 12 + | 13 + | 14 +     | 15 + | 16 + | 17 + | 18 + |
| 19 + | 20 + | 21 +     | 22 + | 23 + | 24 + | 25 + |
| 26 + | 27 + | 28 +     | 29 + | 30 + | 31 + |      |



#### Calendar



### Technology

Frontend Development

Backend Language

Database

Framework

API's

Source Control

**Project Board** 

Deployment

Container





This is running on your browser, computer, or phone

This is running in a datacenter (e.g. AWS, or Digital Ocean) This is also r