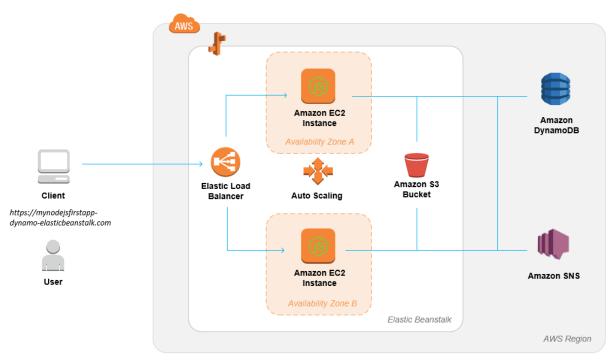

#### Deploy a Node.js Stack Web App

Launch and run a highly available Node.js web application on AWS

**AWS Reference Architectures** 