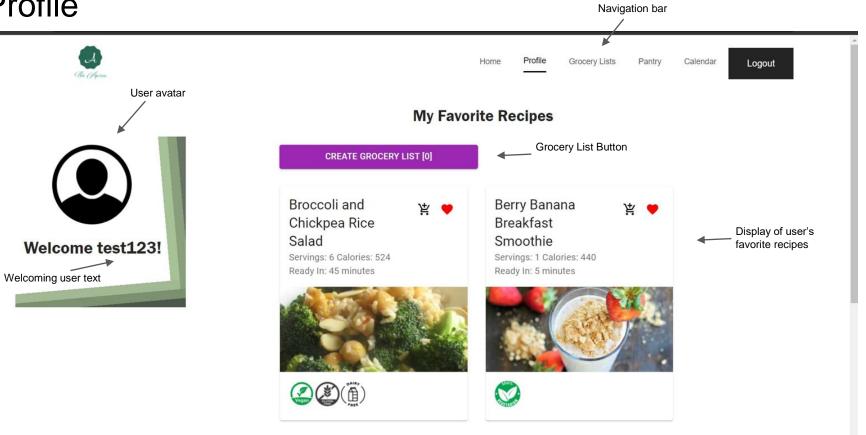

|                 |
| Home Sign In Sign Up           |                 |
|                                |                 |
| Α                              |                 |
| Sign in to your Apron Account  |                 |
| Email Address *                |                 |
| Password*                      |                 |
|                                |                 |
| SIGN IN                        |                 |
| Don't have an account? Sign Up |                 |
| bon mare an account: sign op   |                 |
|                                | Link to Sign Up |
|                                |                 |
|                                |                 |
|                                |                 |

# Sign Up







### Profile





#### Profile





#### **Grocery Lists** After deleting Newly added list Grocery List 1 Grocery List 2 Î. Î Grocery List 1 Î Banana Almonds Sea salt Almonds Sea salt • Graham cracker crumbs Broccoli florets Sun-dried tomatoes Broccoli florets · Sun-dried tomatoes Soy milk Tamari soy sauce Brown rice Tamari soy sauce Brown rice • Dijon mustard • Banana Strawberries • Banana Dijon mustard • Vanilla yogurt Dried chickpeas Graham cracker crumbs Dried chickpeas • Graham cracker crumbs Fresh parsley Soy milk Fresh parsley Soy milk Garlic Strawberries Garlic Strawberries • Vanilla yogurt Green onions Green onions Vanilla vogurt Ground pepper Ground pepper Juice of lemon Juice of lemon Olive oil Olive oil · Pineapple juice Pineapple juice · Red pepper flakes · Red pepper flakes

### Grocery Li