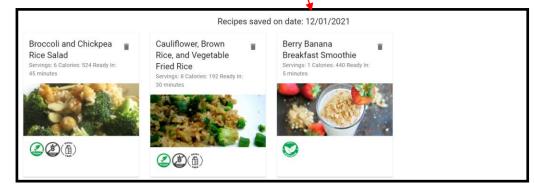

#### How Calendar works - Saved recipes and Delete a recipe

| •    |      | December |      |      | 2021 | ×    |
|------|------|----------|------|------|------|------|
| Sun  | Mon  |          | Wed  |      |      |      |
|      |      |          | 1 +  | 2 +  | 3 +  | 4 +  |
| 5 +  | 6 +  | 7 +      | 8 +  | 9 +  | 10 + | 11 + |
| 12 + | 13 + | 14 +     | 15 + | 16 + | 17 + | 18 + |
| 19 + | 20 + | 21 +     | 22 + | 23 + | 24 + | 25 + |
| 26 + | 27 + | 28 +     | 29 + | 30 + | 31 + |      |