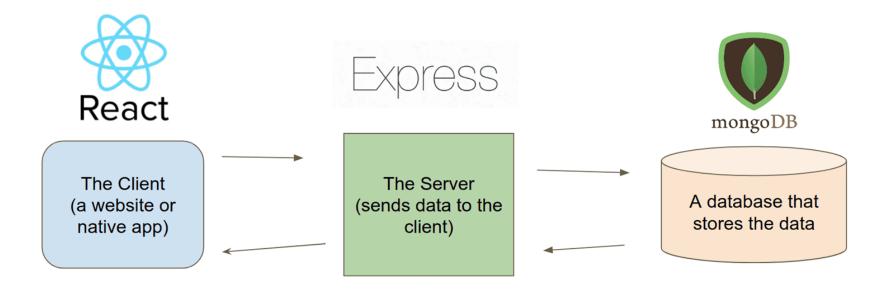

Deployment

Container

This is running on your browser, computer, or phone

This is running in a datacenter (e.g. AWS, or Digital Ocean) This is also running in a datacenter